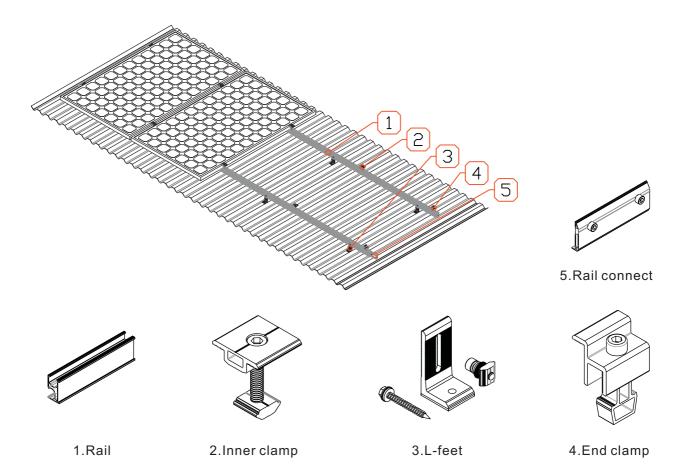

Unique designed of Inner&End clamps are used for 30-40mm thickness solar modules. A design that includes major specifications saves you inventory cost, quick and easy to install. Innovative design of rail connect base-support can effectively increase the product strength, ensure the safety of the product use.